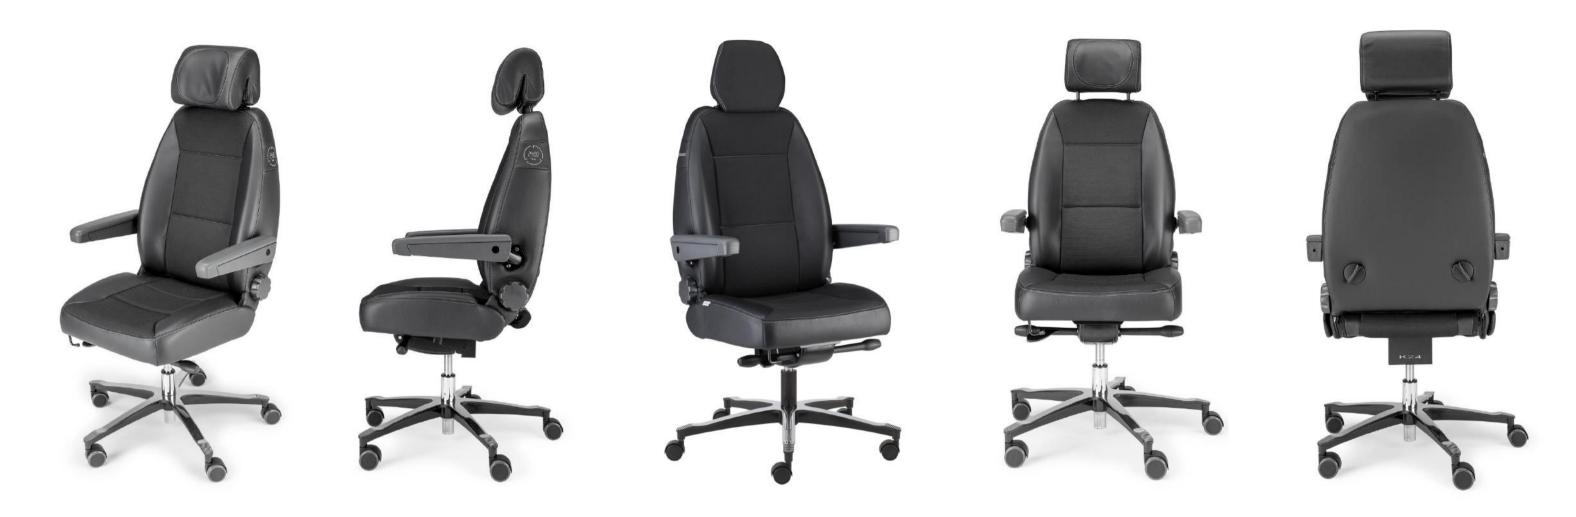

# **Total Comfort 24/7/365** Total Warranty 24/7/365

U.S. Exclusive Retailer & Distributor

-Our USA exclusive Throna K24 line offers a variety of adjustments to fully satisfy the comfort and ergonomic posture of any end-user.

-Contact the Fountainhead Control Rooms, Inc, team to learn about the options, pricing and to configure a Throna K24 chair for your needs.

### **Control Room Seating**

Uncompromising quality, durability & comfort.

#### Upholsteries flame retardant Dark grey Black Black Grey Dark blue Red Navy Red

- usage

- Rated to 400-440lbs -Warrantied for 24/7 usage -Purpose built for mission critical

-for long shift durations.