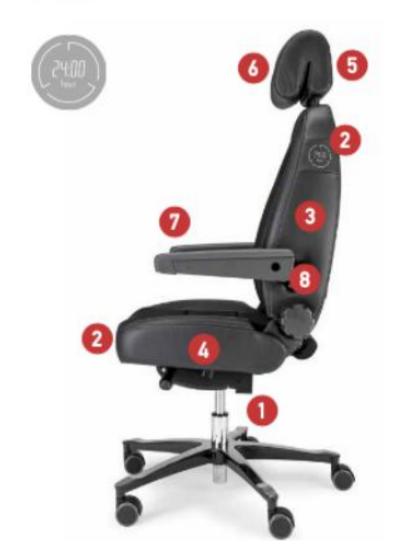

# **Total Comfort 24/7/365** Total Warranty 24/7/365

U.S. Exclusive Retailer & Distributor

-Our USA exclusive Throna K24 line offers a variety of adjustments to fully satisfy the comfort and ergonomic posture of any end-user.

#### Upholsteries flame retardant Dark grey Black Black Grey Dark blue Red Navy Red

- usage

- Rated to 400-440lbs -Warrantied for 24/7 usage -Purpose built for mission critical

-for long shift durations.