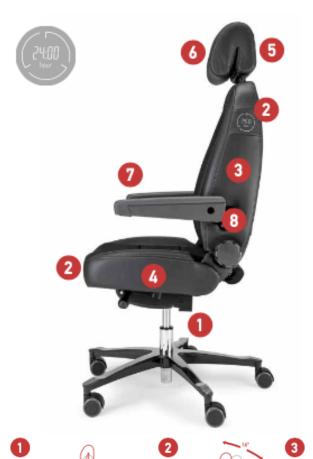

### 24-Hour

#### **Throna K24 Seating Line**

Our USA exclusive Throna K24 line offers a variety of adjustments to fully satisfy the comfort and ergonomic posture of any end-user. Rated to 400-440lbs, warrantied for 24/7 usage and purpose built for mission critical usage and long shift durations.