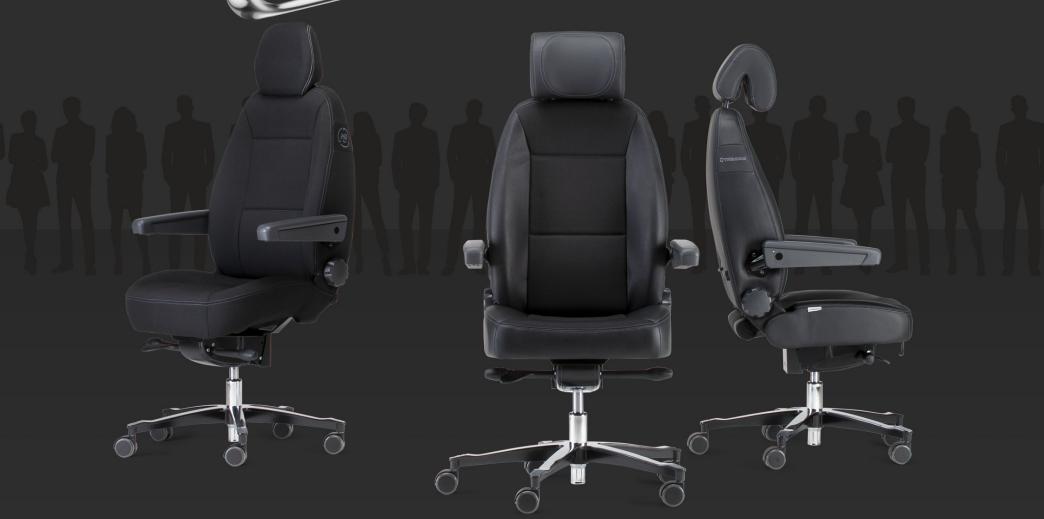

#### **Throna K24 Seating Line**

Our USA exclusive Throna K24 line offers a variety of adjustments to fully satisfy the comfort and ergonomic posture of any end-user. Rated to 400-440lbs, warrantied for 24/7 usage and purpose built for mission critical usage and long shift durations.

# **Control Room Seating**

Uncompromising quality, durability & comfort.